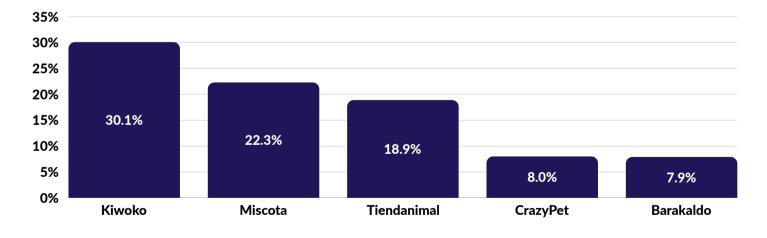

## 📧 Q1 2025 **- Spain**

Pet Care brands drive shopper traffic through media and convert more on their websites

Kiwoko is the top choice for online Pet Care shoppers

\*Purchase Intent Clicks: Represents shopper traffic, measured by the number of times a shopper clicks through to at least one retailer during a single session within commerce-enabled brand content.