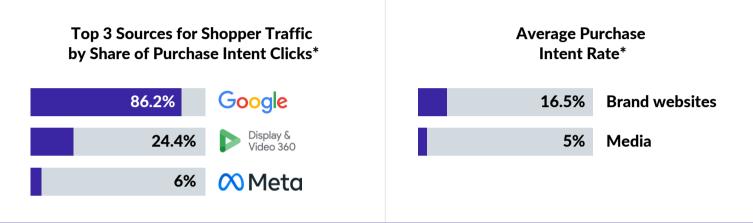

## 📧 Q1 2025 **- Spain**

Pet Care brands drive shopper traffic through media and convert more on their websites

Kiwoko is the top choice for online Pet Care shoppers

\*Purchase Intent Clicks: Represents shopper traffic, measured by the number of times a shopper clicks through to at least one retailer during a single session within commerce-enabled brand content.

\*Purchase Intent Rate: The percentage of shoppers who clicked through to at least one retailer, indicating their likelihood to purchase.

Source: MikMak Shopping Index, data from 1 January to 1 April 2025.