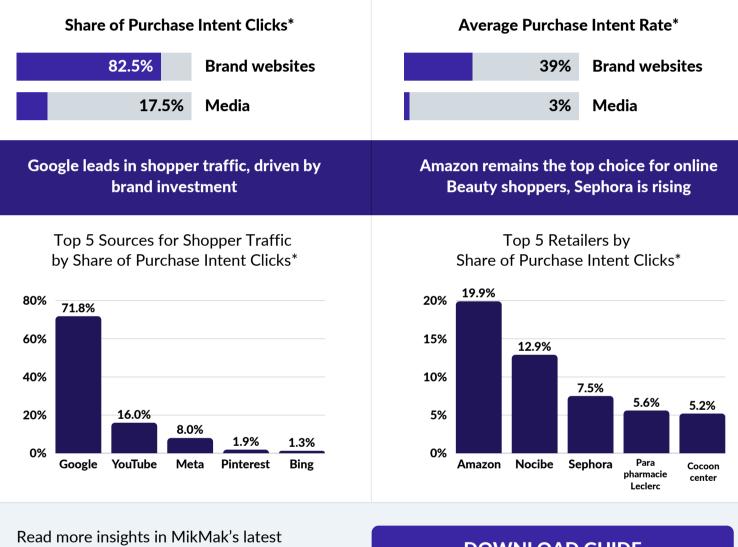

# Q1 2025 - France

Beauty brands drive shopper traffic through media and convert more on their websites

Read more insights in MikMak's latest Beauty & Personal Care eCommerce guide