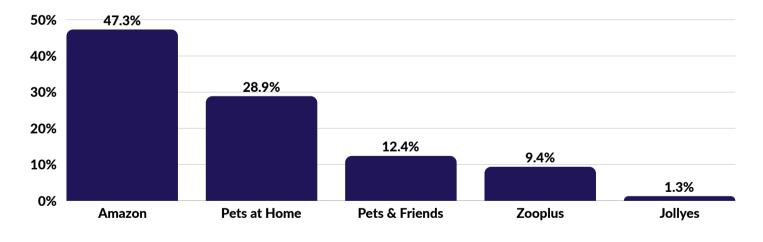

## 💥 Q1 2025 **- UK**

Pet Care brands drive shopper traffic and higher conversion through media

Amazon is the top choice for online Pet Care shoppers

\*Purchase Intent Clicks: Represents shopper traffic, measured by the number of times a shopper clicks through to at least one retailer during a single session within commerce-enabled brand content.