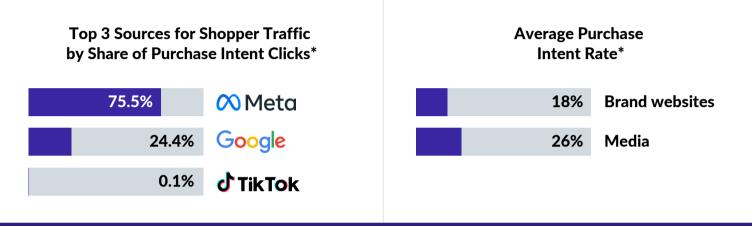

## 💥 Q1 2025 **- UK**

Pet Care brands drive shopper traffic and higher conversion through media

Amazon is the top choice for online Pet Care shoppers

\*Purchase Intent Clicks: Represents shopper traffic, measured by the number of times a shopper clicks through to at least one retailer during a single session within commerce-enabled brand content.

\*Purchase Intent Rate: The percentage of shoppers who clicked through to at least one retailer, indicating their likelihood to purchase.

Source: MikMak Shopping Index, data from 1 January to 1 April 2025.