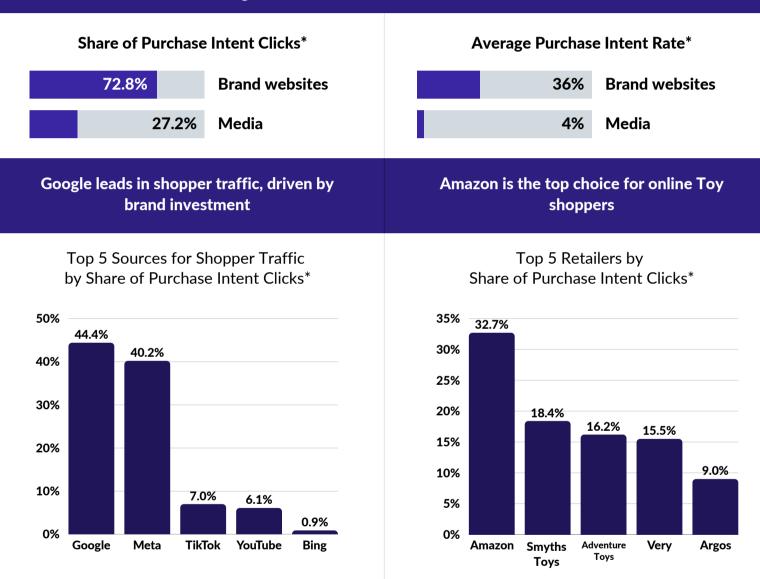

MikMak

Toys & Games eCommerce Insights R Q1 2025 - UK

Toys & Games brands drive shopper traffic through media and convert more on their websites

\*Purchase Intent Clicks: Represents shopper traffic, measured by the number of times a shopper clicks through to at least one retailer during a single session within commerce-enabled brand content.

\*Purchase Intent Rate: The percentage of shoppers who clicked through to at least one retailer, indicating their likelihood to purchase.

Source: MikMak Shopping Index, data from 1 January to 1 April 2025.