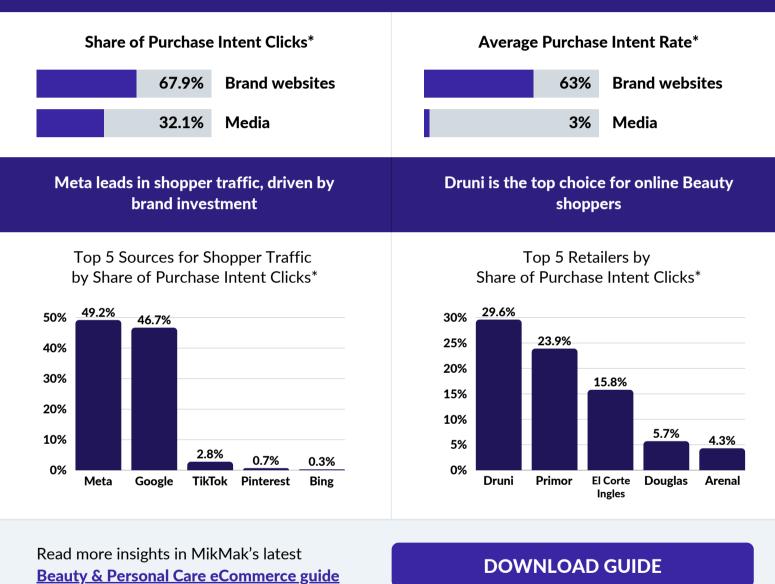

# 📧 Q2 2025 **- Spain**

Beauty brands drive shopper traffic through media and convert more on their websites

\*Purchase Intent Clicks: Represents shopper traffic, measured by the number of times a shopper clicks through to at least one retailer during a single session within commerce-enabled brand content.

\*Purchase Intent Rate: The percentage of shoppers who clicked through to at least one retailer, indicating their likelihood to purchase.

Source: MikMak Shopping Index, data from 1 April to 1 July 2025.