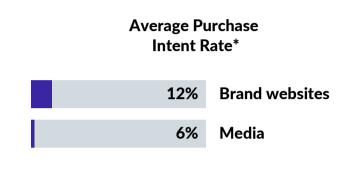

## Petcare brands drive shopper traffic through media and convert more on their websites

**Top 5 Sources for Shopper Traffic** 

Source: MikMak Shopping Index, data from 1 April to 1 July 2025.

MikMak

<sup>\*</sup>Purchase Intent Rate: The percentage of shoppers who clicked through to at least one retailer, indicating their likelihood to purchase.