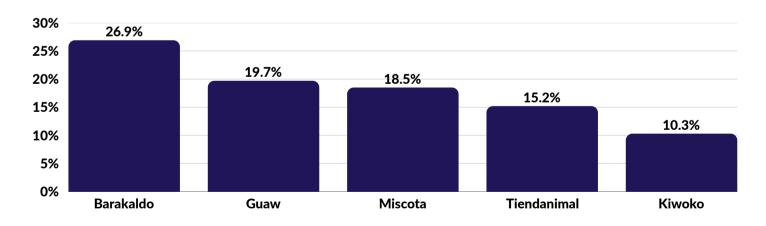

## Barakaldo is the top choice for online Petcare shoppers

Top 5 Retailers by Share of Purchase Intent Clicks\*

<sup>\*</sup>Purchase Intent Clicks: Represents shopper traffic, measured by the number of times a shopper clicks through to at least one retailer during a single session within commerce-enabled brand content.