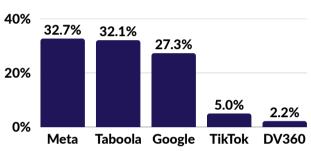

## Barakaldo is the top choice for online Petcare shoppers

Top 5 Retailers by Share of Purchase Intent Clicks\*

<sup>\*</sup>Purchase Intent Clicks: Represents shopper traffic, measured by the number of times a shopper clicks through to at least one retailer during a single session within commerce-enabled brand content.

Source: MikMak Shopping Index, data from 1 April to 1 July 2025.

MikMak

<sup>\*</sup>Purchase Intent Rate: The percentage of shoppers who clicked through to at least one retailer, indicating their likelihood to purchase.