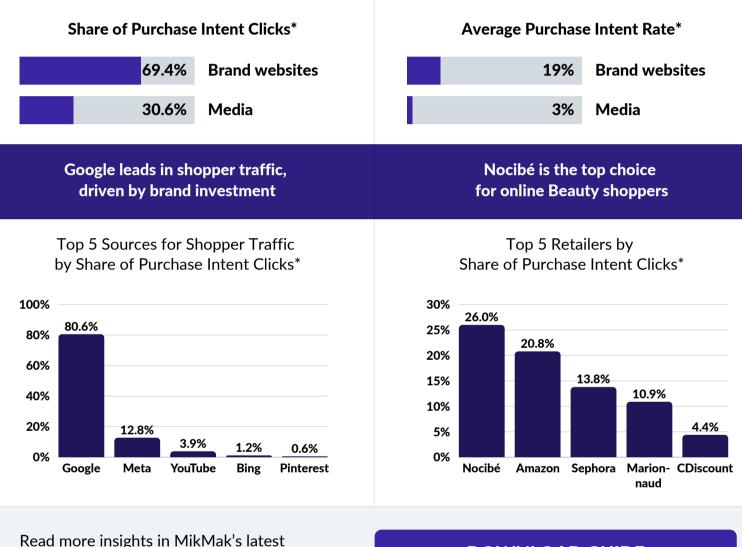

## Q2 2025 - France

Beauty brands drive shopper traffic through media and convert more on their websites

## Read more insights in MikMak's latest Beauty & Personal Care eCommerce guide

**DOWNLOAD GUIDE** 

\*Purchase Intent Clicks: Represents shopper traffic, measured by the number of times a shopper clicks through to at least one retailer during a single session within commerce-enabled brand content.

\*Purchase Intent Rate: The percentage of shoppers who clicked through to at least one retailer, indicating their likelihood to purchase.

Source: MikMak Shopping Index, data from 1 April to 1 July 2025.