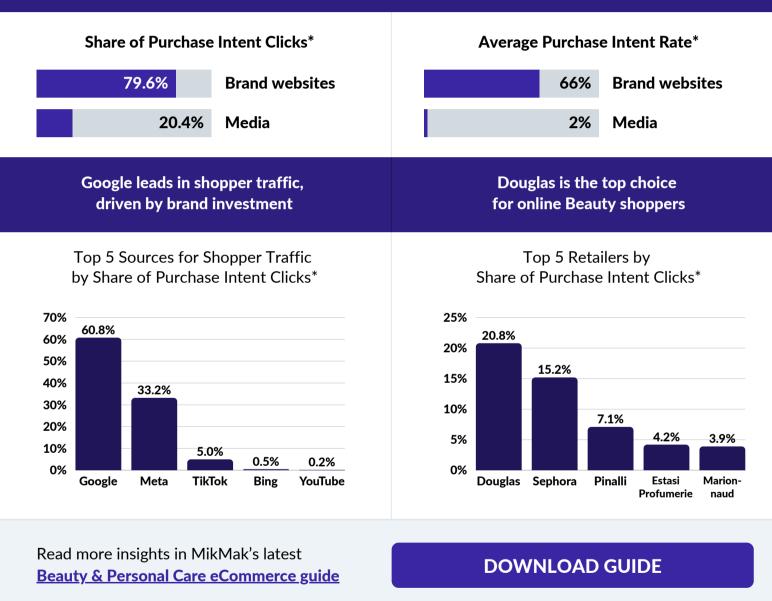

# Q2 2025 - Italy

Beauty brands drive shopper traffic through media and convert more on their websites

\*Purchase Intent Clicks: Represents shopper traffic, measured by the number of times a shopper clicks through to at least one retailer during a single session within commerce-enabled brand content.

\*Purchase Intent Rate: The percentage of shoppers who clicked through to at least one retailer, indicating their likelihood to purchase.

Source: MikMak Shopping Index, data from 1 April to 1 July 2025.