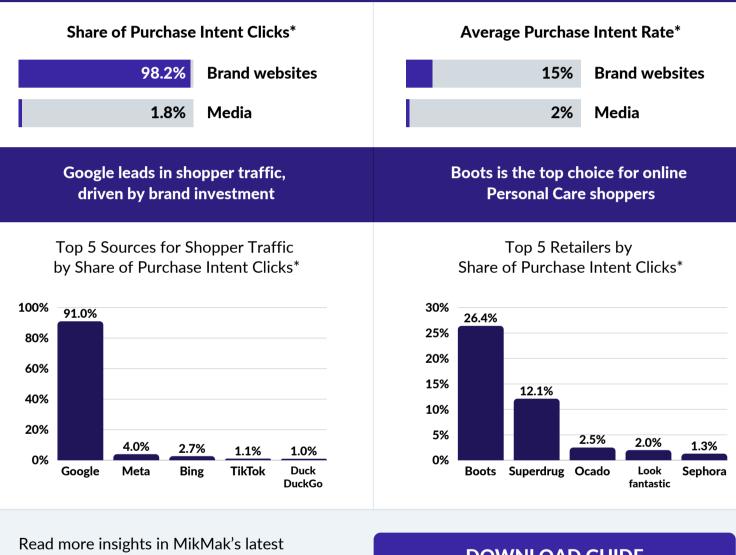

MikMak

Personal Care eCommerce Insights R Q2 2025 - UK

> Personal Care brands drive shopper traffic through media and convert more on their websites

Beauty & Personal Care eCommerce guide

**DOWNLOAD GUIDE** 

\*Purchase Intent Clicks: Represents shopper traffic, measured by the number of times a shopper clicks through to at least one retailer during a single session within commerce-enabled brand content.

\*Purchase Intent Rate: The percentage of shoppers who clicked through to at least one retailer, indicating their likelihood to purchase.

Source: MikMak Shopping Index, data from 1 April to 1 July 2025.

in **(** 

5)