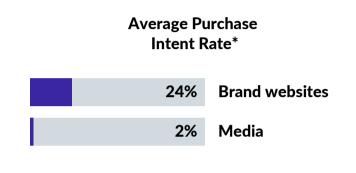

## Petcare brands drive shopper traffic through media and convert more on their websites

Source: MikMak Shopping Index, data from 1 April to 1 July 2025.

<sup>\*</sup>Purchase Intent Rate: The percentage of shoppers who clicked through to at least one retailer, indicating their likelihood to purchase.