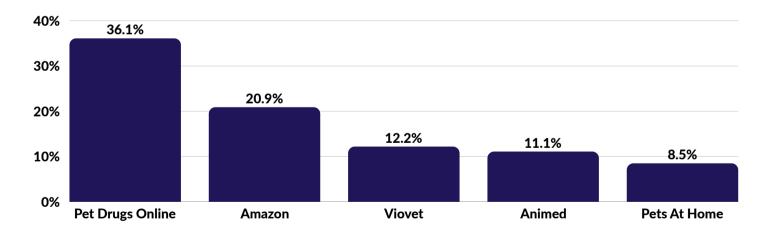

## Pet Drugs Online is the top choice for online Petcare shoppers

Top 5 Retailers by Share of Purchase Intent Clicks\*

<sup>\*</sup>Purchase Intent Clicks: Represents shopper traffic, measured by the number of times a shopper clicks through to at least one retailer during a single session within commerce-enabled brand content.

Source: MikMak Shopping Index, data from 1 April to 1 July 2025.

<sup>\*</sup>Purchase Intent Rate: The percentage of shoppers who clicked through to at least one retailer, indicating their likelihood to purchase.