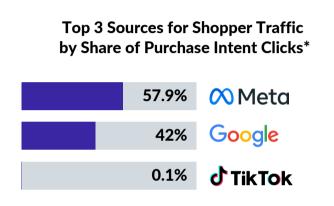

## Petcare brands drive shopper traffic through media and convert more on their websites